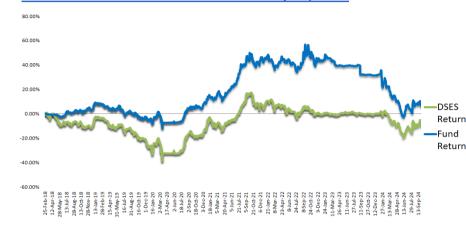

unit holders in the long-run by investing in a diverse arena of Shariah compliant eligible equity and debt securities of Bangladesh Capital and Money Market.

## **Basic Information**

Fund Name CAPM IBBL Islamic Mutual

Fund

Fund Type Income

Fund Nature Closed-End

Fund Size BDT 66.853 Crore

Face Value per Unit BDT 10.00

Trustee Investment Corporation of

Bangladesh

Custodian Investment Corporation of

Bangladesh

Sponsor Islami Bank Bangladesh Lim-

ited

Manager CAPM (Capital & Asset Portfolio

Management) Company Ltd.

Auditor Rahman Mostafa Alam & Co.,

**Chartered Accountants** 

#### **Fund Portfolio Statistics**

| 0.48   |
|--------|
| 1.188  |
|        |
| 0.78   |
| 0.57   |
| 10.21% |
| 13.98% |
| 0.43%  |
|        |

#### Performance of the Fund Since February 25, 2018



#### **Historical NAV Per Unit at Market Value**

| Particulars           | 1 Month | 1 Year | Since Inception |
|-----------------------|---------|--------|-----------------|
| Historical High (BDT) | 9.04    | 11.10  | 13.98           |
| Historical Low (BDT)  | 8.66    | 7.93   | 8.50            |

#### **Asset Allocation**

| Stocks and Mutual Funds   | 61.23% |
|---------------------------|--------|
| Cash and Cash Equivalents | 30.95% |
| Fixed Income Securities   | 7.82%  |

#### Sector Composition (Stock & Mutual Fund)

#### Top 10 Holdings\*\*



BEACONPHAR
RENATA
IFADAUTOS
WALTONHIL
MARICO
GPHISPAT
OLYMPIC
BXPHARMA
BPPL

# **General Disclosure**

All rights reserved by CAPM (Capital & Asset Portfolio Management) Company Limited.

This document is intended to be of general inter