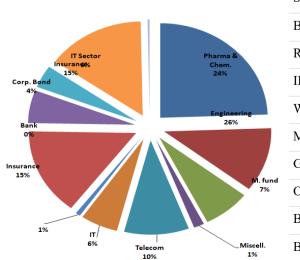

& Co.,

**Chartered Accountants** 

#### **Fund Portfolio Statistics**

| 0.48   |
|--------|
| 1.188  |
|        |
| 0.78   |
| 0.57   |
| 10.21% |
| 13.98% |
| 0.43%  |
|        |

#### Performance of the Fund Since February 25, 2018



#### **Historical NAV Per Unit at Market Value**

| Particulars           | 1 Month | 1 Year | Since Inception |
|-----------------------|---------|--------|-----------------|
| Historical High (BDT) | 9.04    | 11.10  | 13.98           |
| Historical Low (BDT)  | 8.66    | 7.93   | 8.50            |

#### **Asset Allocation**

| Stocks and Mutual Funds   | 61.23% |
|---------------------------|--------|
| Cash and Cash Equivalents | 30.95% |
| Fixed Income Securities   | 7.82%  |

#### Sector Composition (Stock & Mutual Fund)

#### Top 10 Holdings\*\*



BEACONPHAR
RENATA
IFADAUTOS
WALTONHIL
MARICO
GPHISPAT
OLYMPIC
BXPHARMA
BPPL

# **General Disclosure**

All rights reserved by CAPM (Capital & Asset Portfolio Management) Company Limited.

This document is intended to be of general interest only and does not constitute legal or tax advice nor is it an offer for BUY or invitation to BUY units of the CAPM IBBL Islamic Mutual Fund (CAPMIBBLMF). Nothing in this document should be construed as investment advice.

The value of units of the fund and income received from it can go down as well as up, and investors may not get back the full amount invested. Past performance is not an indicator or a guarantee of future performance.

An investment in CAPMIBBLMF entails risks, which are described in the fund's prospectus. Special risks may be associa