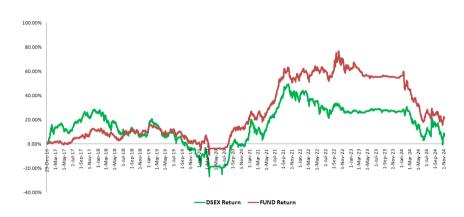

ic Performance

# **Fact Sheet**

NAV per Unit at Cost Value

BDT. 11.17\*

NAV per Unit at Market Value

BDT. 08.56\*

#### **Investment Objective**

To achieve regular disbursement of better dividend to unit holders with capital appreciation benefits in longterm through investments in equity and debt related securities of Bangladesh Capital Market.

# **Basic Information**

Fund Name CAPM BDBL Mutual Fund 01

Fund Type Income

Fund Nature Closed-End

Fund Size BDT 50.13 Crore

Face Value per Unit BDT 10.00

Trustee Investment Corporation of

Bangladesh

Custodian Investment Corporation of

Bangladesh

Sponsor Bangladesh Development

Bank Limited

Manager CAPM (Capital & Asset Portfolio

Management) Company Ltd.

Auditor Pinaki & Co.

#### **Performance of the Fund Since December 2016**



#### **Historical NAV Per Unit at Market Value**

| Particulars           | 1 Month | 1 Year | Since Inception |
|-----------------------|---------|--------|-----------------|
| Historical High (BDT) | 8.61    | 11.27  | 13.95           |
| Historical Low (BDT)  | 8.13    | 8.13   | 7.89            |

### **Asset Allocation**

| Stocks and Mutual Funds   | 70.29% |
|---------------------------|--------|
| Cash and Cash Equivalents | 17.32% |
| Fixed Income Securities   | 12.39% |

# **Fund Portfolio Statistics**

| Fund Beta                          | 0.45   |
|------------------------------------|--------|
| Equity Investment Beta             | 2.55   |
| Sharpe Ratio (Fund)                | 0.81   |
| Sharpe Ratio (Equity)              | 0.567  |
| Annual Standard Deviation (Fund)   |