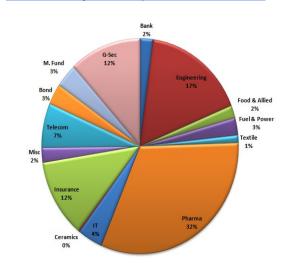

-|-----------------|
| Historical High (BDT) | 8.61    | 11.27  | 13.95           |
| Historical Low (BDT)  | 8.13    | 8.13   | 7.89            |

### **Asset Allocation**

| Stocks and Mutual Funds   | 70.29% |
|---------------------------|--------|
| Cash and Cash Equivalents | 17.32% |
| Fixed Income Securities   | 12.39% |

# **Fund Portfolio Statistics**

| Fund Beta                          | 0.45   |
|------------------------------------|--------|
| Equity Investment Beta             | 2.55   |
| Sharpe Ratio (Fund)                | 0.81   |
| Sharpe Ratio (Equity)              | 0.567  |
| Annual Standard Deviation (Fund)   | 9.88%  |
| Annual Standard Deviation (Equity) | 14.11% |
| Expense Ratio (YTD)                | 0.84%  |

#### **Sector Composition (Stock & Mutual Fund)**



#### Top 10 Holdings\*\*

BEACONPHAR
MARICO
PRIMEINSUR
ORIONPHARM
GPHISPAT
IFADAUTOS
BXPHARMA
AAMRATECH
PEOPLESINS
BSCPLC

# **General Disclosure**

All rights reserved by CAPM (Capital & Asset Portfolio Management) Company Limited.

This document is intended to be of general interest only and does not constitute legal or tax advice nor is it an offer for BUY or invitation to BUY units of the CAPM BDBL Mutual Fund 01 (CAPMBDBLMF). Nothing in this document should be construed as investment advice.

The value of units of the fund and income received from it can go down as well as up, and investors may not get back the full amount invested. Past performance is not an indicator or a guarantee of future performance.

An investment in CAPMBDBLMF entails risks, which are described in the fund's